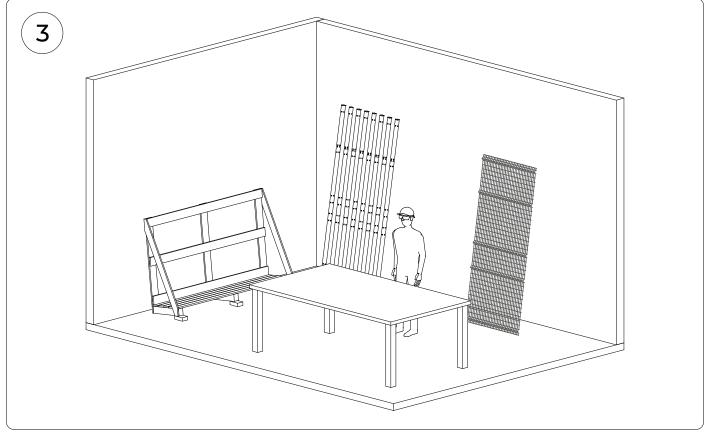

# **STRONG** Series (and HEAVY / Frame 30) GENERAL ASSEMBLY - QUICK CLAMPS





## **STRONG** Series (and HEAVY / Frame 30) SAFE START











### **STRONG** Series (and HEAVY / Frame 30) GENERAL ASSEMBLY - CAPTIVE RETAINED SCREWS - LINEAR







### **STRONG** Series (and HEAVY / Frame 30) GENERAL ASSEMBLY - CAPTIVE RETAINED SCREWS - LINEAR









### **STRONG** Series (and HEAVY / Frame 30) GENERAL ASSEMBLY - CAPTIVE RETAINED SCREWS - TERMINAL







### **STRONG** Series (and HEAVY / Frame 30) GENERAL ASSEMBLY - CAPTIVE RETAINED SCREWS - TERMINAL









### **STRONG** Series (and HEAVY / Frame 30) GENERAL ASSEMBLY - CAPTIVE RETAINED SCREWS - ANGULAR







### **STRONG** Series (and HEAVY / Frame 30) GENERAL ASSEMBLY - CAPTIVE RETAINED SCREWS - ANGULAR









#### Modular Machine Guards that fit your needs.

Tailor-made solutions for the safety of operators and machinery



Protecting workers and machinery is param