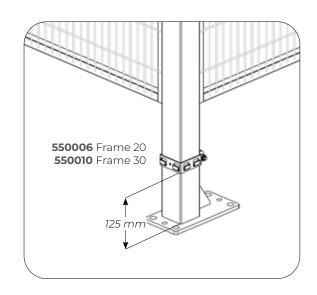

# **STRONG** Series (and HEAVY / Frame 30) GENERAL ASSEMBLY - QUICK CLAMPS





## **STRONG** Series (and HEAVY / Frame 30) SAFE START











### **STRONG** Series (and HEAVY / Frame 30) GENERAL ASSEMBLY - CAPTIVE RETAINED SCREWS - LINEAR







### **STRONG** Series (and HEAVY / Frame 30) GENERAL ASSEMBLY - CAPTIVE RETAINED SCREWS - LINEAR









### **STRONG** Series (and HEAVY / Frame 30) GENERAL ASSEMBLY - CAPTIVE RETAINED SCREWS - TERMINAL







### **STRONG** Series (and HEAVY / Frame 30) GENERAL ASSEMBLY - CAPTIVE RETAINED SCREWS - TERMINAL









### **STRONG** Series (and HEAVY / Frame 30) GENERAL ASSEMBLY - CAPTIVE RETAINED SCREWS - ANGULAR







### **STRONG** Series (and HEAVY / Frame 30) GENERAL ASSEMBLY - CAPTIVE RETAINED SCREWS - ANGULAR









#### Modular Machine Guards that fit your needs.

Tailor-made solutions for the safety of operators and machinery



Protecting workers and machinery is paramount to create a safe and productive work environment. Satech Modular Machine Guards Systems, Doors and Accessories provide tailor-made solutions for any machinery layout need.

**3 framed Systems, 2 frameless Systems** and **more than 150 Locks/Interlocks** ensure the maximum level of protection (PL) when accessing hazard areas for inspection or machinery maintenance.

#### Perimeter Protection Machine Safety Guards compliant with European and International Standards

Satech Machine Guards are manufactured in compliance with the **EN ISO 14120** standard, "General requirements for the design and construction of fixed and movable