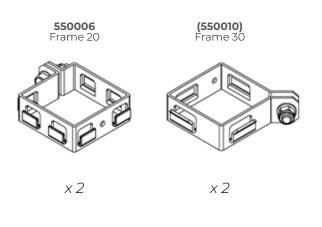

# **STRONG** Series (and HEAVY / Frame 30) GENERAL ASSEMBLY - QUICK CLAMPS





## **STRONG** Series (and HEAVY / Frame 30) SAFE START











### **STRONG** Series (and HEAVY / Frame 30) GENERAL ASSEMBLY - CAPTIVE RETAINED SCREWS - LINEAR







### **STRONG** Series (and HEAVY / Frame 30) GENERAL ASSEMBLY - CAPTIVE RETAINED SCREWS - LINEAR









### **STRONG** Series (and HEAVY / Frame 30) GENERAL ASSEMBLY - CAPTIVE RETAINED SCREWS - TERMINAL







### **STRONG** Series (and HEAVY / Frame 30) GENERAL ASSEMBLY - CAPTIVE RETAINED SCREWS - TERMINAL









### **STRONG** Series (and HEAVY / Frame 30) GENERAL ASSEMBLY - CAPTIVE RETAINED SCREWS - ANGULAR







### **STRONG** Series (and HEAVY / Frame 30) GENERAL ASSEMBLY - CAPTIVE RETAINED SCREWS - ANGULAR









#### Modular Machine Guards that fit your needs.

Tailor-made solutions for the safety of operators and machinery



Protecting workers and machinery is paramount to create a safe and productive work environment. Satech Modular Machine Guards Systems, Doors and Accessories provide tailor-made solutions for any machinery layout need.

**3 framed Systems, 2 frameless Systems** and **more than 150 Locks/Interlocks** ensure the maximum level of protection (PL) when accessin