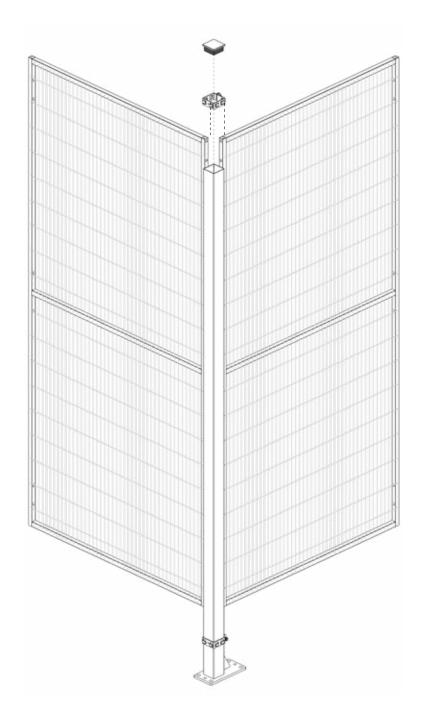

### **STRONG** Series (and HEAVY / Frame 30) GENERAL ASSEMBLY - CAPTIVE RETAINED SCREWS - ANGULAR