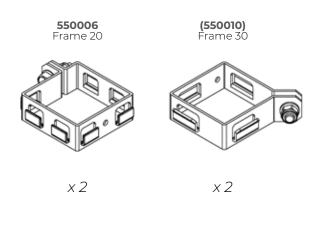

### **STRONG** Series (and HEAVY / Frame 30) GENERAL ASSEMBLY - CAPTIVE RETAINED SCREWS - ANGULAR