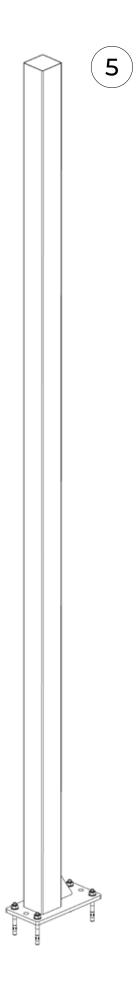

### **STRONG** Series (and HEAVY / Frame 30) GENERAL ASSEMBLY - CAPTIVE RETAINED SCREWS - LINEAR