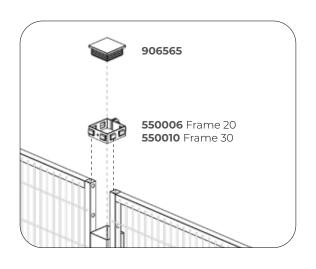

### **STRONG** Series (and HEAVY / Frame 30) GENERAL ASSEMBLY - CAPTIVE RETAINED SCREWS - ANGULAR