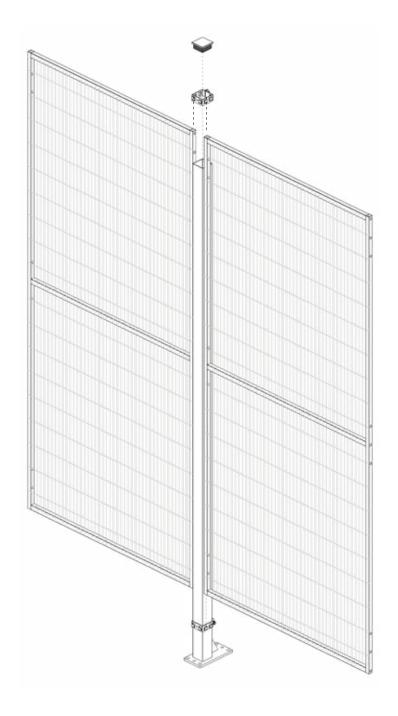

### **STRONG** Series (and HEAVY / Frame 30) GENERAL ASSEMBLY - CAPTIVE RETAINED SCREWS - ANGULAR