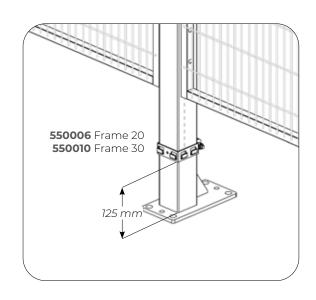

### **STRONG** Series (and HEAVY / Frame 30) GENERAL ASSEMBLY - CAPTIVE RETAINED SCREWS - ANGULAR