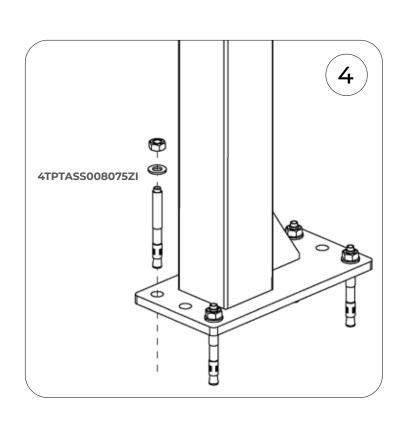

### **STRONG** Series (and HEAVY / Frame 30) GENERAL ASSEMBLY - CAPTIVE RETAINED SCREWS - LINEAR