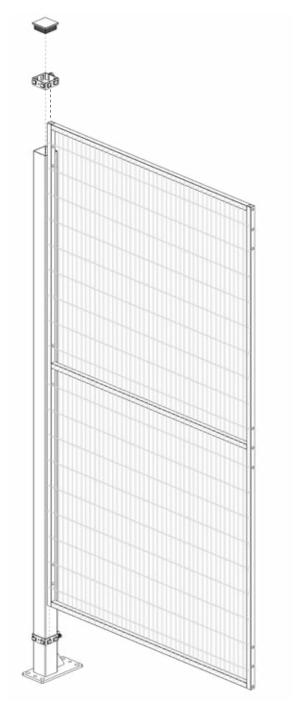

# **STRONG** Series (and HEAVY / Frame 30) GENERAL ASSEMBLY - QUICK CLAMPS





## **STRONG** Series (and HEAVY / Frame 30) SAFE START











### **STRONG** Series (and HEAVY / Frame 30) GENERAL ASSEMBLY - CAPTIVE RETAINED SCREWS - LINEAR







### **STRONG** Series (and HEAVY / Frame 30) GENERAL ASSEMBLY - CAPTIVE RETAINED SCREWS - LINEAR









### **STRONG** Series (and HEAVY / Frame 30) GENERAL ASSEMBLY - CAPTIVE RETAINED SCREWS - TERMINAL







### **STRONG** Series (and HEAVY / Frame 30) GENERAL ASSEMBLY - CAPTIVE RETAINED SCREWS - TERMINAL









### **STRONG** Series (and HEAVY / Frame 30) GENERAL ASSEMBLY - CAPTIVE RETAINED SCREWS - ANGULAR







### **STRONG** Series (and HEAVY / Frame 30) GENERAL ASSEMBLY - CAPTIVE RETAINED SCREWS - ANGULAR









#### Modular Machine Guards that fit your needs.

Tailor-made solutions for the safety of operators and machinery



Protecting workers and machinery is paramount to create a safe and productive work environment. Satech Modular Machine Guards Systems, Doors and Accessories provide tailor-made solutions for any machinery layout need.

**3 framed Systems, 2 frameless Systems** and **more than 150 Locks/Interlocks** ensure the maximum level of protection (PL) when accessing hazard areas for inspection or machinery maintenance.

#### Perimeter Protection Machine Safety Guards c