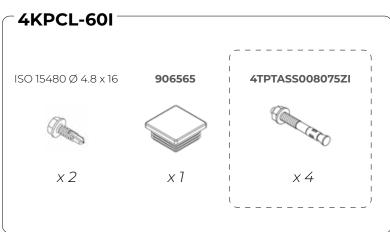

# **STRONG** Series (and HEAVY / Frame 30) GENERAL ASSEMBLY - QUICK CLAMPS





## **STRONG** Series (and HEAVY / Frame 30) SAFE START











### **STRONG** Series (and HEAVY / Frame 30) GENERAL ASSEMBLY - CAPTIVE RETAINED SCREWS - LINEAR







### **STRONG** Series (and HEAVY / Frame 30) GENERAL ASSEMBLY - CAPTIVE RETAINED SCREWS - LINEAR









### **STRONG** Series (and HEAVY / Frame 30) GENERAL ASSEMBLY - CAPTIVE RETAINED SCREWS - TERMINAL







### **STRONG** Series (and HEAVY / Frame 30) GENERAL ASSEMBLY - CAPTIVE RETAINED SCREWS - TERMINAL









### **STRONG** Series (and HEAVY / Frame 30) GENERAL ASSEMBLY - CAPTIVE RETAINED SCREWS - ANGULAR







### **STRONG** Series (and HEAVY / Frame 30) GENERAL ASSEMBLY - CAPTIVE RETAINED SCREWS - ANGULAR









#### Modular Machine Guards that fit your needs.

Tailor-made solutions for the safety of operators and machinery



Protecting workers and machinery is paramount to create a safe and productive work environment. Satech Modular Machine Guards Systems, Doors and Accessories provide tailor-made solutions for any machinery layout need.

**3 framed Systems, 2 frameless Systems** and **more than 150 Locks/Interlocks** ensure the maximum level of protection (PL) when accessing