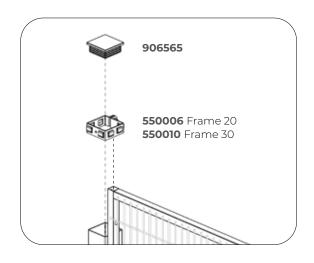

# **STRONG** Series (and HEAVY / Frame 30) GENERAL ASSEMBLY - QUICK CLAMPS





## **STRONG** Series (and HEAVY / Frame 30) SAFE START











### **STRONG** Series (and HEAVY / Frame 30) GENERAL ASSEMBLY - CAPTIVE RETAINED SCREWS - LINEAR







### **STRONG** Series (and HEAVY / Frame 30) GENERAL ASSEMBLY - CAPTIVE RETAINED SCREWS - LINEAR









### **STRONG** Series (and HEAVY / Frame 30) GENERAL ASSEMBLY - CAPTIVE RETAINED SCREWS - TERMINAL







### **STRONG** Series (and HEAVY / Frame 30) GENERAL ASSEMBLY - CAPTIVE RETAINED SCREWS - TERMINAL









### **STRONG** Series (and HEAVY / Frame 30) GENERAL ASSEMBLY - CAPTIVE RETAINED SCREWS - ANGULAR







### **STRONG** Series (and HEAVY / Frame 30) GENERAL ASSEMBLY - CAPTIVE RETAINED SCREWS - ANGULAR









#### Modular Machine Guards that fit your needs.

Tailor-made solutions for the safety of operators and machinery



Protecting workers and machinery is paramount to create a safe and productive work environment. Satech Modular Machine Guards Systems, Doors and Accessories provide tailor-made solutions for any machinery layout need.

**3 framed Systems, 2 frameless Systems** and **more than 150 Locks/Interlocks** ensure the maximum level of protection (PL) when accessing hazard areas for inspection or machinery maintenance.

#### Perimeter Protection Machine Safety Guards com