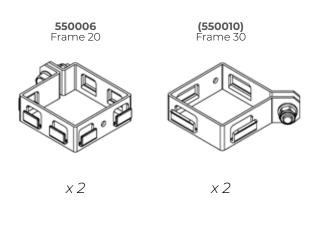

# **STRONG** Series (and HEAVY / Frame 30) GENERAL ASSEMBLY - QUICK CLAMPS





## **STRONG** Series (and HEAVY / Frame 30) SAFE START











### **STRONG** Series (and HEAVY / Frame 30) GENERAL ASSEMBLY - CAPTIVE RETAINED SCREWS - LINEAR







### **STRONG** Series (and HEAVY / Frame 30) GENERAL ASSEMBLY - CAPTIVE RETAINED SCREWS - LINEAR









### **STRONG** Series (and HEAVY / Frame 30) GENERAL ASSEMBLY - CAPTIVE RETAINED SCREWS - TERMINAL







### **STRONG** Series (and HEAVY / Frame 30) GENERAL ASSEMBLY - CAPTIVE RETAINED SCREWS - TERMINAL









### **STRONG** Series (and HEAVY / Frame 30) GENERAL ASSEMBLY - CAPTIVE RETAINED SCREWS - ANGULAR







### **STRONG** Series (and HEAVY / Frame 30) GENERAL ASSEMBLY - CAPTIVE RETAINED SCREWS - ANGULAR









#### Modular Machine Guards that fit your needs.

Tailor-made solutions for the safety of operators and machinery



Protecting workers and machinery is paramount to create a safe and productive work environment. Satech Modular Machine Guards Systems, Doors and