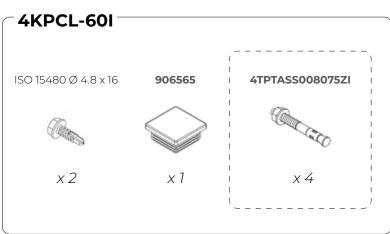

### **STRONG** Series (and HEAVY / Frame 30) GENERAL ASSEMBLY - CAPTIVE RETAINED SCREWS - ANGULAR