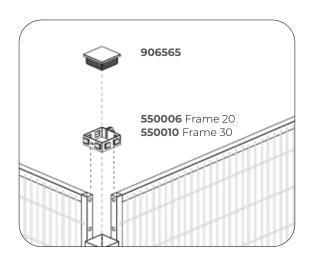

### **STRONG** Series (and HEAVY / Frame 30) GENERAL ASSEMBLY - CAPTIVE RETAINED SCREWS - ANGULAR