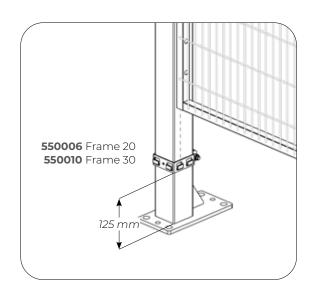

# **STRONG** Series (and HEAVY / Frame 30) GENERAL ASSEMBLY - QUICK CLAMPS





## **STRONG** Series (and HEAVY / Frame 30) SAFE START











### **STRONG** Series (and HEAVY / Frame 30) GENERAL ASSEMBLY - CAPTIVE RETAINED SCREWS - LINEAR







### **STRONG** Series (and HEAVY / Frame 30) GENERAL ASSEMBLY - CAPTIVE RETAINED SCREWS - LINEAR









### **STRONG** Series (and HEAVY / Frame 30) GENERAL ASSEMBLY - CAPTIVE RETAINED SCREWS - TERMINAL







### **STRONG** Series (and HEAVY / Frame 30) GENERAL ASSEMBLY - CAPTIVE RETAINED SCREWS - TERMINAL









### **STRONG** Series (and HEAVY / Frame 30) GENERAL ASSEMBLY - CAPTIVE RETAINED SCREWS - ANGULAR







### **STRONG** Series (and HEAVY / Frame 30) GENERAL ASSEMBLY - CAPTIVE RETAINED SCREWS - ANGULAR









#### Modular Machine Guards that fit your needs.

Tailor-made solutions for the safety of operators and machinery



Protecting workers and machinery is paramount to create a safe and productive work environment. Satech Modular Machine Guards Systems, Doors and Accessories provide tailor-made solutions for any machinery layout need.

**3 framed Systems, 2 frameless Systems** and **more than 150 Locks/Interlocks** ensure the maximum level of protection (PL) when accessing hazard areas for inspection or machinery maintenance.

#### Perimeter Protection Machine Safety Guards compl