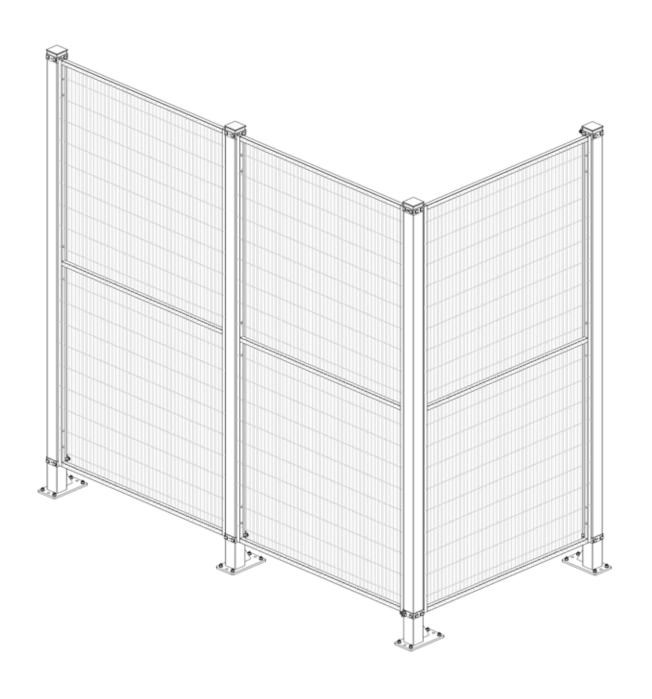

# **STRONG** Series (and HEAVY / Frame 30) GENERAL ASSEMBLY - QUICK CLAMPS





## **STRONG** Series (and HEAVY / Frame 30) SAFE START











### **STRONG** Series (and HEAVY / Frame 30) GENERAL ASSEMBLY - CAPTIVE RETAINED SCREWS - LINEAR







### **STRONG** Series (and HEAVY / Frame 30) GENERAL ASSEMBLY - CAPTIVE RETAINED SCREWS - LINEAR









### **STRONG** Series (and HEAVY / Frame 30) GENERAL ASSEMBLY - CAPTIVE RETAINED SCREWS - TERMINAL







### **STRONG** Series (and HEAVY / Frame 30) GENERAL ASSEMBLY - CAPTIVE RETAINED SCREWS - TERMINAL









### **STRONG** Series (and HEAVY / Frame 30) GENERAL ASSEMBLY - CAPTIVE RETAINED SCREWS - ANGULAR







### **STRONG** Series (and HEAVY / Frame 30) GENERAL ASSEMBLY - CAPTIVE RETAINED SCREWS - ANGULAR









#### Modular Machine Guards that fit your needs.

Tailor-made solutions for the safety of operat