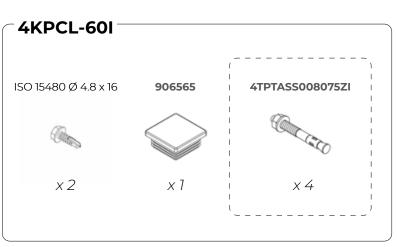

### **STRONG** Series (and HEAVY / Frame 30) GENERAL ASSEMBLY - CAPTIVE RETAINED SCREWS - ANGULAR